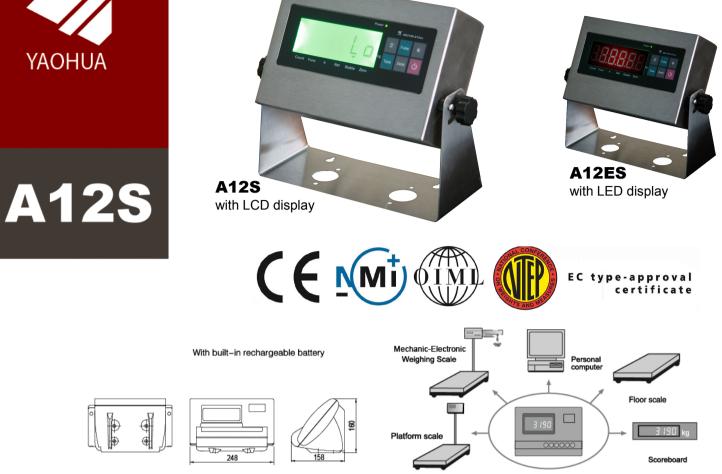

# Platform Scale Indicator

## Introduction:

Weighing indicator XK3190–A12 adopts fast speed, high precision  $\Sigma - \Delta$  A/D conversion technology and special anti-vibration software technology, widely applied in electronic platform scale, electronic floor scale, mechanic-electronic conversion scale and so on alike static weighing system equipped with 1~4 load cell.

### Standard Function:

- High precision A/D conversion with readability 1/30000
- Call and display inner code to replace weight observing and analysis tolerance
- Special digital filtering technology to strengthen anti-vibration ability
- Able to set up digital filter intensity, range and stable time
- With counting function (unit weight data save protection in case of power off)
- Selectable backlight mode
- Alarm for low battery and auto power off at low battery, with built-in rechargeable 6V/4AH battery
- RS232 interface with selectable baud rate
- Optional of scoreboard interface sending by 20mA current loop
- Enhanced EMC design effectively eliminates EMR disturbance of
- power supply and outside
- Fourfold cheat-proof by both software and hardware
- Good electric safety performance
- Double power supply design to ensure independence and stability of A/D conversion

#### **Technical Parameter:**

- A/D conversion method:  $\Sigma \Delta$
- A/D conversion speed: 10 times/sec.
- Max. A/D conversion bits: 20
- Input signal range: -10mV~15mV
- ♦Input sensitivity: ≥1 µ V/e
- ◆Load cell excitation: DC 5V: I≤150mA
- Max. connection number of load cell: 4 at 350 ohm.
- Load cell connection mode: 6 wire
- ♦ Verified counts: 3000
- Max. external counts: 30000
- Max. internal resolution: 300000
- Division: 1/2/5/10/20/50 optional
- Display(XK3190-A12): 6 digits LCD, 6 status indications
- ◆Display(XK3190-A12E): 6 digits LED, 6 status indications
- Display range: -2000~150000(d=10)
- Optional: Scoreboard interface serial sending signal by current loop with baud rate 600
- ◆Transmission distance: Current loop≤2000 meters
- ♦ Optional: RS232C serial communication interface, with selectable baud rate by continuous sending method
- Baud rate seletable:1200/2400/4800/9600
- ◆Transmission distance: RS232C≤30 meters
- Power supply: AC 187~242V,49~51Hz; DC built-in rechargeable 6V/4AH battery